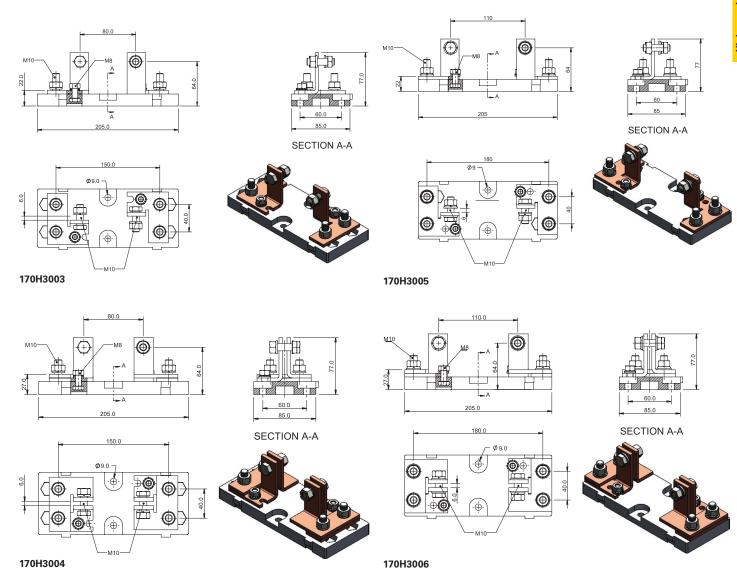

## Fixed center fuse blocks for DIN 43653 fuses

Sizes 1\* to 3

| Catalog no.           | Max rated voltage | Max fuse amp rating | Center distance (mm) |
|-----------------------|-------------------|---------------------|----------------------|
| 170H3003              | 1000              | 630                 | 80                   |
| 170H3004 <sup>†</sup> | 1000              | 1250                | 80                   |
| 170H3005              | 1400              | 630                 | 110                  |
| 170H3006 <sup>†</sup> | 1400              | 1250                | 110                  |

<sup>†</sup> Fuses with ratings higher than 1250 A can be used with 170H3004 or 170H3006 if the maximum load current is derated according to this table.

| Fuse amp rating | Max. amp load in fuse block |
|-----------------|-----------------------------|
| 1400            | 1325                        |
| 1500            | 1400                        |
| 1600            | 1500                        |
| 1800            | 1650                        |
| 2000            | 1800                        |

## Dimensions — mm