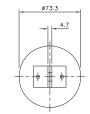

| 31                |
| 250RC                |                    |                           | 250                        | 225,000                                              | 33                |
| 300RC                |                    |                           | 300                        | 340,000                                              | 37                |
| 350RC                |                    |                           | 350                        | 530,000                                              | 41                |
| 400RC                |                    |                           | 400                        | 756,000                                              | 48                |

#### Dimensions - mm