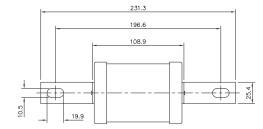

| 31                |
| 250RC                |                    |                           | 250                        | 225,000                                              | 33                |
| 300RC                |                    |                           | 300                        | 340,000                                              | 37                |
| 350RC                |                    |                           | 350                        | 530,000                                              | 41                |
| 400RC                |                    |                           | 400                        | 756,000                                              | 48                |

#### Dimensions - mm