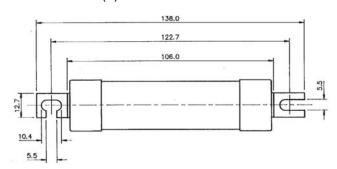

|                  | 20                | 125        | 315                | 7.8        |
| 25KC36 |      |       |                  | 25                | 400        | 1100               | 6.5        |
| 30KC36 |      |       |                  | 30                | 800        | 2600               | 6.5        |
| 35KC36 |      |       |                  | 35                | 1300       | 4300               | 6          |
| 40KC36 |      |       |                  | 40                | 1600       | 5300               | 6.8        |
| 50KC36 |      |       |                  | 50                | 3100       | 12,000             | 7.3        |
| 60KC36 |      |       |                  | 60                | 5900       | 24,000             | 7.7        |

Rated

## Dimensions - mm (in)







## **Typical Applications**

- Auxiliary power and distribution
- Heating Ventilation Air Conditioning (CHVAC)
- Instrumentation and control