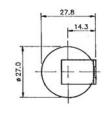

|                  | 20                | 125        | 315                | 7.8        |
| 25KC36 |      |       |                  | 25                | 400        | 1100               | 6.5        |
| 30KC36 |      |       |                  | 30                | 800        | 2600               | 6.5        |
| 35KC36 |      |       |                  | 35                | 1300       | 4300               | 6          |
| 40KC36 |      |       |                  | 40                | 1600       | 5300               | 6.8        |
| 50KC36 |      |       |                  | 50                | 3100       | 12,000             | 7.3        |
| 60KC36 |      |       |                  | 60                | 5900       | 24,000             | 7.7        |

Rated

## Dimensions - mm (in)







## **Typical Applications**

- Auxiliary power and distribution
- Heating Ventilation Air Conditioning (CHVAC)
- Instrumentation and control