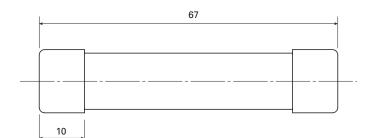

|             |
|------------------------|------------------------|----------------------|------------|----------------------|-----------------|-------------|
| Fuse size              |                        |                      | Pre-arcing | Clearing at 1000 Vac | Watts loss (W)* | Catalog no. |
| 14x67mm (9/16"x2-5/8") | 1000 Vac/ 800 Vdc (UL) | 20                   | 25         | 220                  | 9               | FWJ-20A14F  |
|                        |                        | 25                   | 33         | 350                  | 11              | FWJ-25A14F  |
|                        |                        | 30                   | 52         | 450                  | 14              | FWJ-30A14F  |

<sup>\*</sup> Watts loss at rated current.

### Dimensions - mm