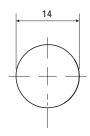

|             |
|------------------------|------------------------|----------------------|------------|----------------------|-----------------|-------------|
| Fuse size              |                        |                      | Pre-arcing | Clearing at 1000 Vac | Watts loss (W)* | Catalog no. |
| 14x67mm (9/16"x2-5/8") | 1000 Vac/ 800 Vdc (UL) | 20                   | 25         | 220                  | 9               | FWJ-20A14F  |
|                        |                        | 25                   | 33         | 350                  | 11              | FWJ-25A14F  |
|                        |                        | 30                   | 52         | 450                  | 14              | FWJ-30A14F  |

<sup>\*</sup> Watts loss at rated current.

### Dimensions - mm