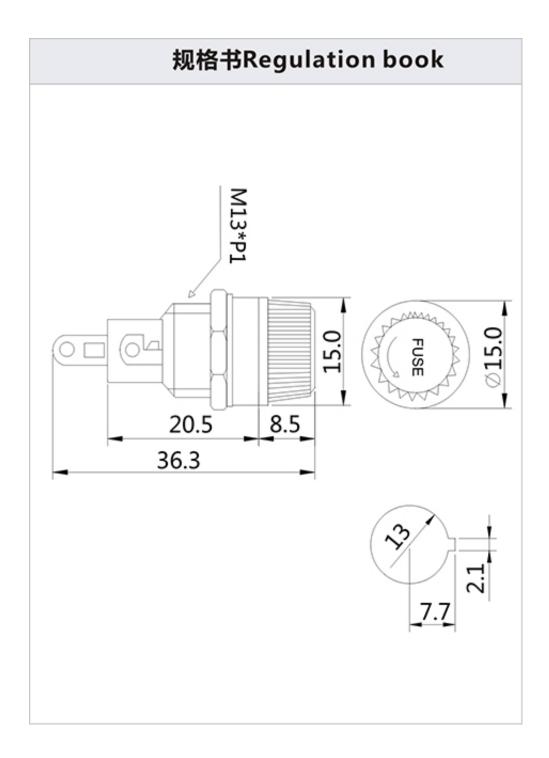

## **Quick Details**

- 1.Product Name:Fuse Holder fuse base
- 2.Model:H3-12
- 3. Voltage breakdown: AC2500 1 minute
- 4.insulation resistance: DC 500V 100M? M
- 5.Rating:10A 250VAC
- 6.Temperature tolerance:-20° C -150 ° C
- 7.Standard:IEC-60335-1 GB\_9364.6-2001
- 8. Certification: ISO 9001, ROHS,
- 9. Mounting Ways: Panel installation
- 10.Material:Thermosetting glue, Huang Tongtong
- 11.Fuse size:5\*20mm Fuse
- 12.Application:It is suitable for panel installation of all electrical and electronic equipment, testing equipment and sound equipment.