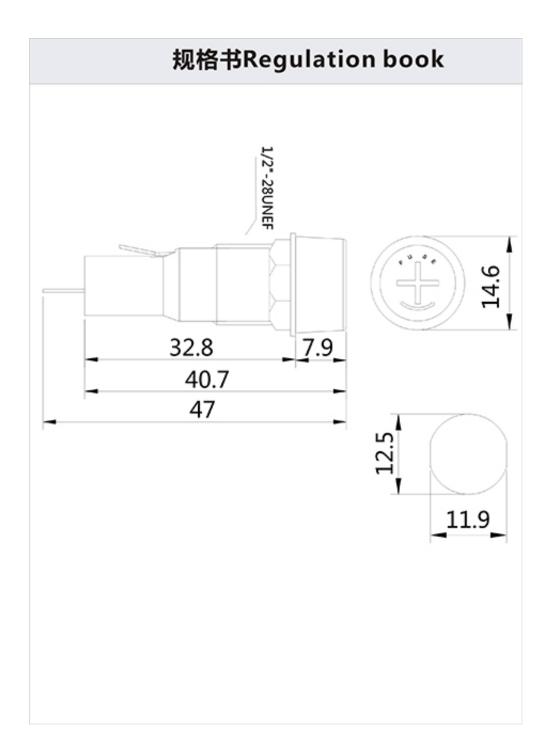

## Glass fuse holder panel mount-H3-15

For 5x20mm Glass Fuses. Bayonet Style Fuse Holder with Slotted Cap for easy removal; UL94V0 flameproof body;

## **Quick Details**

- 1.Product Name:Fuse Holder fuse base
- 2.Model:H3-15
- 3. Voltage breakdown: AC2500 1 minute
- 4.insulation?resistance:DC 500V 100M? M
- 5.Rating:10A 250VAC
- 6.Temperature tolerance:-20° C-150° C
- 7.Standard:IEC-60335-1 GB\_9364.6-2001
- 8. Certification: ISO 9001, ROHS,
- 9. Mounting Ways: Panel installation
- 10.Material:Thermosetting glue, Huang Tongtong
- 11.Fuse size:5\*20mm Fuse
- 12.Application:It is suitable for panel installation of all electrical and electronic equipment, testing equipment and sound equipment.