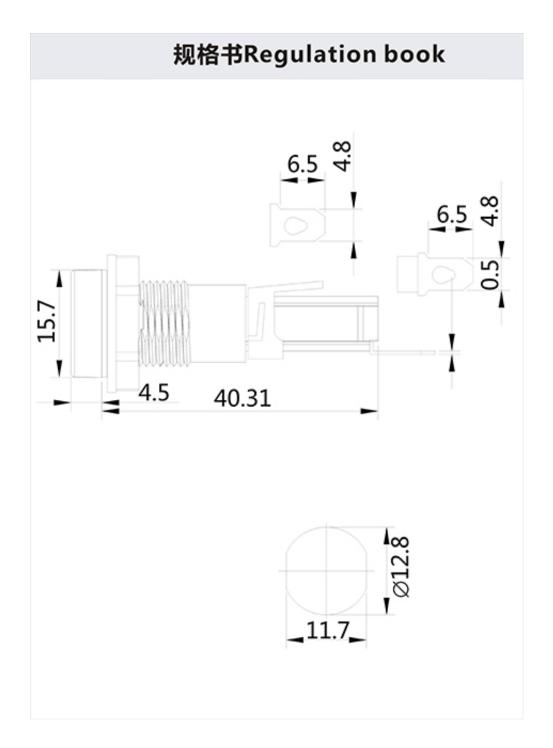

## 15 amp panel mount fuse holder-H3-19

the leading manufacturers of 15 amp panel mount fuse holder.

## **Quick Details**

- 1.Product Name:Fuse Holder fuse base
- 2.Model:H3-19
- 3. Voltage breakdown: AC2500 1 minute
- 4.insulation resistance:DC 500V 100MΩ M
- 5.Rating:15A 250VAC
- 6.Temperature tolerance:-20° C -150° C
- 7.Standard:IEC-60335-1 GB\_9364.6-2001
- 8.Certification:ISO9001, ROHS,
- 9. Mounting Ways: Panel installation
- 10.Material:Thermosetting glue, Huang Tongtong
- 11.Fuse size:5\*20mm,6\*30mm Fuse
- 12.Application:It is suitable for panel installation of all electrical and electronic equipment, testing equipment and sound equipment.