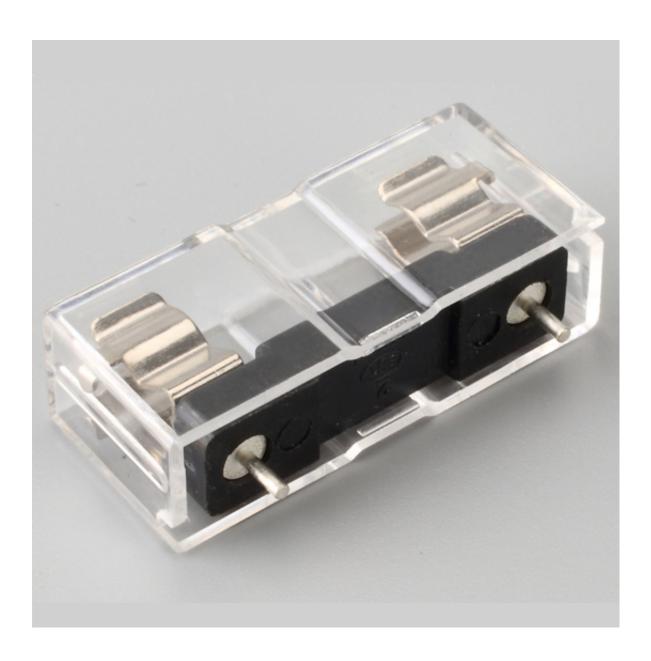

## Fuse Holder PCB Mount, panel mount, 10A, 250VAC, 6 x 30mm

- 1. Product Name:Fuse Holder
- 2. model:MF550.
- 3. Voltage breakdown: AC2500 1 minute
- 4. insulation resistance:DC 500V 100M $\Omega$  Min
- 5. Rating:10A 250VAC
- 6. Temperature tolerance:-20° C -150° C
- 7. Standard:IEC-60335-1 GB\_9364.6-2001
- 8. Certification:ISO9001, ROHS,
- 9. Mounting Ways:PCB Mount
- 10. Material:Hot Silicone PBT, Phosphorous Copper
- 11. Fuse size:6\*30mm Fuse
- 12. Application:Suitable for circuit board installation of all electronic appliances, power supplies and other equipment

| Panel mount blade fuse holder of features                         |
|-------------------------------------------------------------------|
| ☐ Reduce risk of damage to electrical components                  |
| ☐ Fully enclosed plastic casing                                   |
| ☐ Small, compact and neat                                         |
| ☐ Wide variety of fuse sizes available to suit any application    |
|                                                                   |
| Panel mount fuse holder waterproof of application field           |
| Panel mount fuse holder waterproof of application field  Lighting |
|                                                                   |
| □ Lighting                                                        |