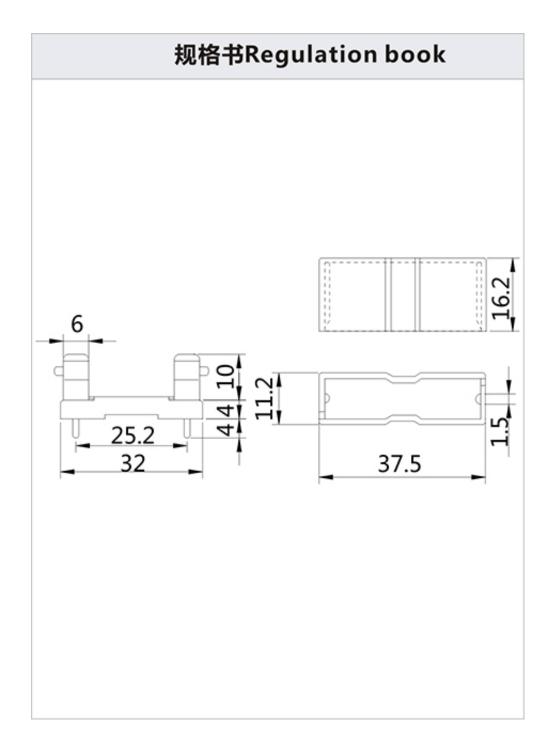

## Fuse Holder PCB Mount, panel mount, 10A, 250VAC, 6 x 30mm

- 1. Product Name:Fuse Holder
- 2. model:MF550.
- 3. Voltage breakdown: AC2500 1 minute
- 4. insulation resistance:DC 500V 100M $\Omega$  Min
- 5. Rating:10A 250VAC
- 6. Temperature tolerance:-20° C -150° C
- 7. Standard:IEC-60335-1 GB\_9364.6-2001
- 8. Certification:ISO9001, ROHS,
- 9. Mounting Ways:PCB Mount
- 10. Material:Hot Silicone PBT, Phosphorous Copper
- 11. Fuse size:6\*30mm Fuse
- 12. Application:Suitable for circuit board installation of all electronic appliances, power supplies and other equipment